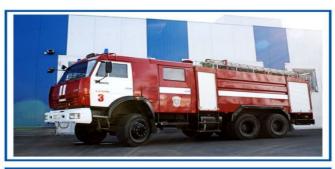

#### FIRE DEPARTMENT FOR 4 FIRE-TEAMS

30 FIREMEN (24 EMERCOM OF RUSSIA RESCUERS AND 6 FIRE CONTROL INSPECTORS)

- Fire prevention
- Regular territory patrol
- Crash-rescue operation
- Fire-fighting consultancy