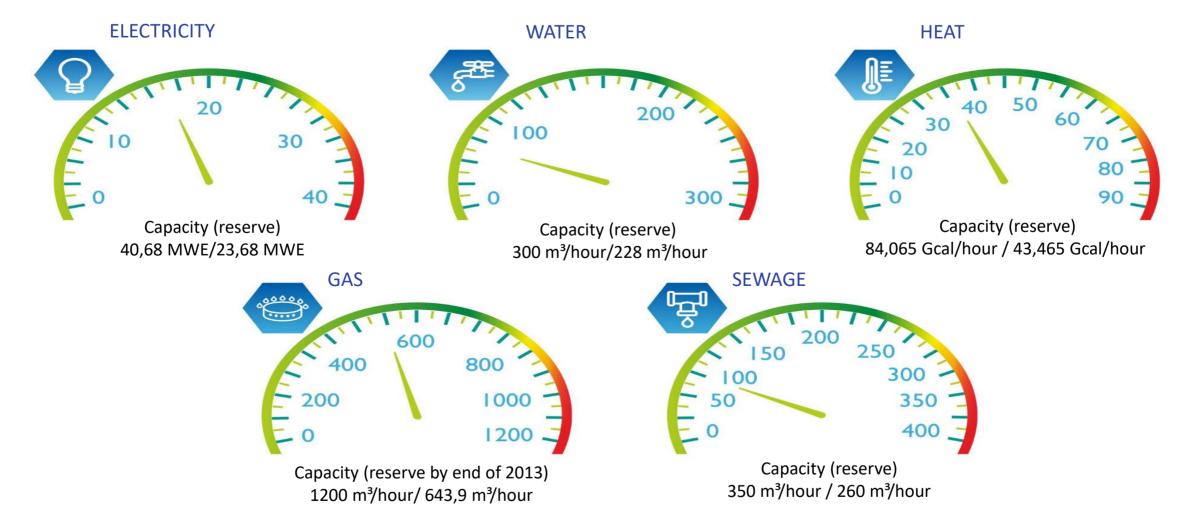

### **TECHNOLOGICAL CONNECTION FEE EXEMPTION**

|                                                                                                                                                                                                                                                                                                                                                                                                                                                                                                                                                                                                                                                                                                                                                                                                                                                                                                                                                                                                                                                                                                                                                                                                                                                                                                                                                                                                                                                                                                                                                                                                                                                                                                                                                                                                                                                                                                                                                                                                                                                                                                                               |                  | OFF-SITE<br>RUR | TECHNOPOLIS<br>«HIMGRAD» |
|-------------------------------------------------------------------------------------------------------------------------------------------------------------------------------------------------------------------------------------------------------------------------------------------------------------------------------------------------------------------------------------------------------------------------------------------------------------------------------------------------------------------------------------------------------------------------------------------------------------------------------------------------------------------------------------------------------------------------------------------------------------------------------------------------------------------------------------------------------------------------------------------------------------------------------------------------------------------------------------------------------------------------------------------------------------------------------------------------------------------------------------------------------------------------------------------------------------------------------------------------------------------------------------------------------------------------------------------------------------------------------------------------------------------------------------------------------------------------------------------------------------------------------------------------------------------------------------------------------------------------------------------------------------------------------------------------------------------------------------------------------------------------------------------------------------------------------------------------------------------------------------------------------------------------------------------------------------------------------------------------------------------------------------------------------------------------------------------------------------------------------|------------------|-----------------|--------------------------|
|                                                                                                                                                                                                                                                                                                                                                                                                                                                                                                                                                                                                                                                                                                                                                                                                                                                                                                                                                                                                                                                                                                                                                                                                                                                                                                                                                                                                                                                                                                                                                                                                                                                                                                                                                                                                                                                                                                                                                                                                                                                                                                                               | ELECTRICITY (KW) | 6 250 - 12 776  | FREE                     |
| State | WATER (m³/hour)  | 475 672         | FREE                     |
| Г.                                                                                                                                                                                                                                                                                                                                                                                                                                                                                                                                                                                                                                                                                                                                                                                                                                                                                                                                                                                                                                                                                                                                                                                                                                                                                                                                                                                                                                                                                                                                                                                                                                                                                                                                                                                                                                                                                                                                                                                                                                                                                                                            | SEWAGE (m³/hour) | 341 493         | FREE                     |