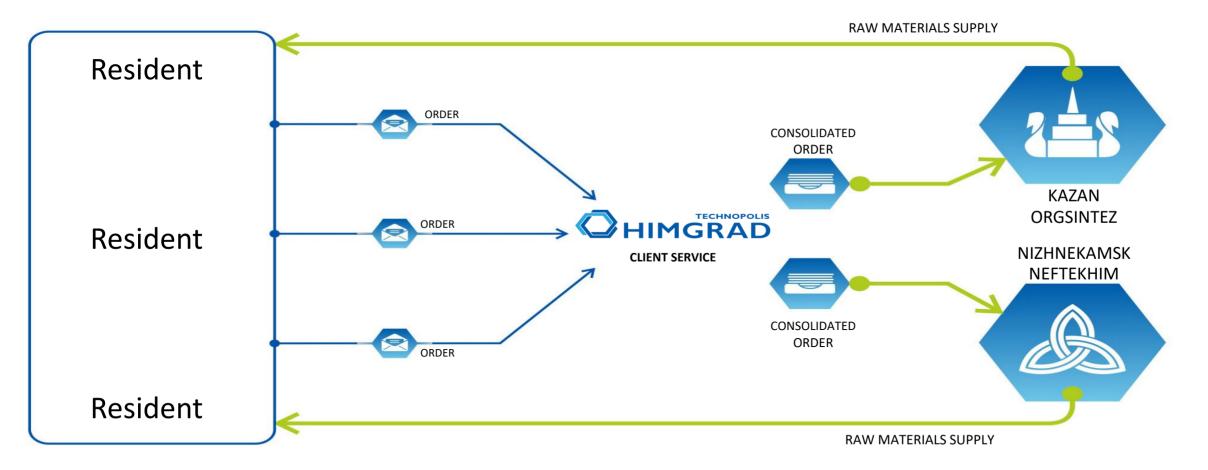

| SEWAGE (m³/hour) | 341 493         | FREE                     |



### **TAX RELIEFS**

- Wealth tax cut down to 0.1%
- Land tax cut down





Application for industrial production activity

Application approval by the Ministry of the Economy of the Republic of Tatarstan

Investment agreement for industrial production activity Decision of the Cabinet of the Republic of Tatarstan on tax reliefs

ΠШΙ

### «ONE-STOP-SHOP»



Choice of space and rental agreement execution



Issue of technical specifications and execution of energy supply agreements



Permissive documents execution



Financing attraction support



Marketing support



### **RAW MATERIALS SUPPLIES**





### **SAFETY & SECURITY**



#### FIRE DEPARTMENT FOR 4 FIRE-TEAMS

30 FIREMEN (24 EMERCOM OF RUSSIA RESCUERS AND 6 FIRE CONTROL INSPECTORS)

- Fire prevention
- Regular territory patrol
- Crash-rescue operation
- Fire-fighting consultancy



#### **FIRST-AID STATION**

- First-aid treatment
- Medical and preventive examinations
- Drivers' pre-trip medical check-up
- Medical treatment room



#### SECURITY SYSTEM

- Access control at the gates (entry and exit)
- Video surveillance
- Property, facilities and assets protection
- Guard posts
- Security rapid response team









### WIDE RANGE OF SERVICES

#### CONSULTANCY

- Consultancy in accounting and taxation
- Legal consultancy
- Intellectual property management

#### FINANCING

- Leasing
- Credits
- Investment attraction

#### **